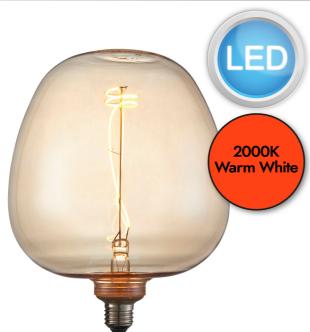

## DESCRIPTION

Decorative LED filament lamp in tinted amber glass with unique swirl. Create interest and personality to your home by placing this lamp in a table base or flex set. Can be displayed up or down, this would also make for a great gift.

#### **APPEARANCE**

· Base: Amber Glass Diffuser

## **LIGHT SOURCE**

· Lamp included: Yes

· Lamp detail: 4W

Non-dimmable

• Kelvin: 2000K (Warm White)

• Lumens: 320Lm

• Lamp hours: 15,000Hrs

• Switch: n/a