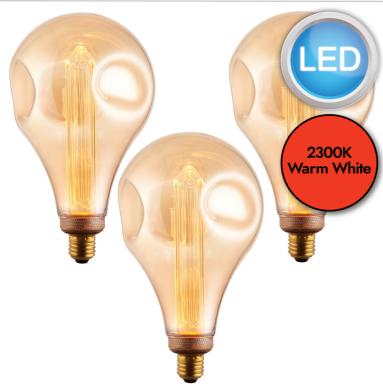

#### **DESCRIPTION**

The perfect light accessory, this XL amber tinted glass antiglare LED energy saving lamp has a subtle warm light output, without compromising on style for that authentic light effect. Featuring 'melted' style dimple glass effect and an internal etched acrylic cylinder to diffuse the light and reduce glare. The perfect addition to exposed light designs for today's stylish homes, less glare, still achieving that on trend bar, hotel look.

### **LIGHT SOURCE**

Lamp included: YesLamp detail: 3 x 2.5W

Non-dimmable

• Kelvin: 2300K (Warm White)

• Lumens: 140Lm

Lamp hours: 15,000Hrs

Switch: n/a