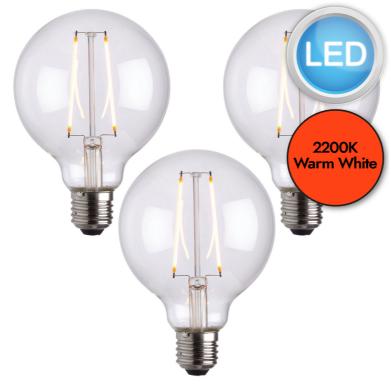

## Endon Lighting - Set of 3 Globe - 77108 - LED E27 ES - Filament Light Bulbs - 95mm dia

## DESCRIPTION

The perfect light accessory, this clear glass LED lamp has subtle light output, without compromising on style for that perfect authentic filament light effect. The perfect addition to exposed light designs for today's stylish homes, less glare but still achieving that on trend bar, hotel look.

# LIGHT SOURCE

- · Lamp included: Yes
- Lamp detail: 3 x 2W
- Non-dimmable
- Kelvin: 2200K (Warm White)
- Lumens: 230Lm
- Lamp hours: 15,000Hrs
- Switch: n/a