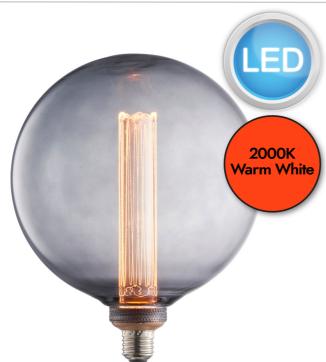

### **DESCRIPTION**

The perfect light accessory, this large 200mm dia smoked glass anti-glare LED energy saving lamp has a subtle warm light output, without compromising on style for that authentic light effect. Featuring an internal etched acrylic cylinder to diffuse the light and reduce glare. The perfect addition to exposed light designs for today's stylish homes, less glare, still achieving that on trend bar, hotel look.

# **APPEARANCE**

· Base: Smoked Glass

# **LIGHT SOURCE**

Lamp included: Yes

• Lamp detail: 2.8W

Non-dimmable

• Kelvin: 2000K (Warm White)

• Lumens: 55Lm

· Lamp hours: 15,000Hrs

Switch: n/a