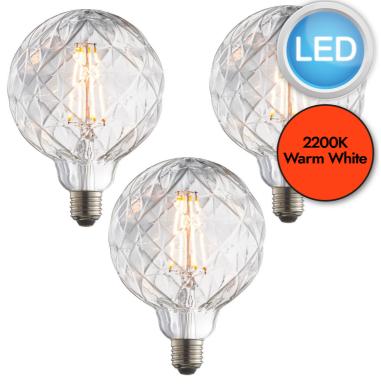

# DESCRIPTION

The perfect light accessory, this large clear glass energy saving lamp has a subtle light output, without compromising on style for that perfect authentic filament light effect. The perfect addition to exposed light designs for today's stylish homes, less glare but still achieving that on trend bar, hotel look.

#### APPEARANCE

• Base: Clear Glass Diffuser

# LIGHT SOURCE

- · Lamp included: Yes
- Lamp detail: 3 x 4W
- Non-dimmable
- Kelvin: 2200K (Warm White)
- Lumens: 480Lm
- Lamp hours: 15,000Hrs
- Switch: n/a