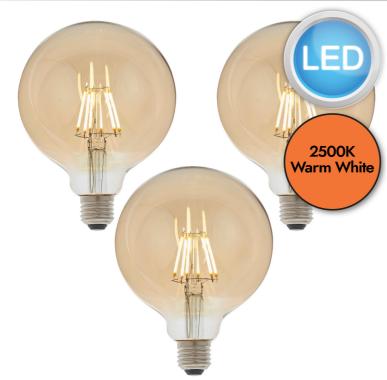

#### **DESCRIPTION**

Filament lamps are the latest in LED technology. Designed to look like the original incandescent lamps, offering all the advantages of LED, such as low running costs, these are the ideal lamp replacement for all decorative light fittings. This is a dimmable 6W LED lamp that has a 2500K colour temperature.

#### **APPEARANCE**

· Base: Amber Glass Diffuser

# **LIGHT SOURCE**

Lamp included: YesLamp detail: 3 x 6W

Dimmable

• Kelvin: 2500K (Warm White)

Lumens: 540LmLamp hours: 15,000Hrs

• Switch: n/a