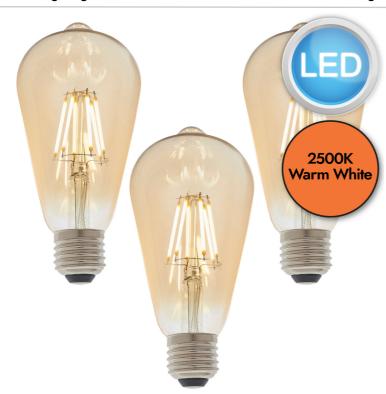

### **DESCRIPTION**

Filament lamps are the latest in LED technology. Designed to look like the original incandescent lamps, whilst offering all the advantages of LED, such as low running costs, these are the ideal lamp replacement for all decorative light fittings. This is a dimmable 6W LED lamp that has a 2500K colour temperature.

# **LIGHT SOURCE**

Lamp included: YesLamp detail: 3 x 6W

Dimmable

• Kelvin: 2500K (Warm White)

Lumens: 540LmLamp hours: 15,000Hrs

• Switch: n/a