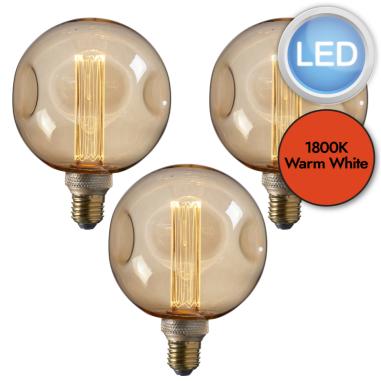

#### **DESCRIPTION**

Amber tinted dimple glass E27 LED lamp. With anti-glare LED light source this lamp gives of a diffused glow from its etched acrylic inner. A lamp with character and interest. Lamps make for a great gift when paired with a table base; can also be used with flex set.

#### **APPEARANCE**

· Base: Amber Glass Diffuser

# **LIGHT SOURCE**

Lamp included: YesLamp detail: 3 x 2.5W

Non-dimmable

• Kelvin: 1800K (Warm White)

Lumens: 120LmLamp hours: 15,000Hrs

Switch: n/a