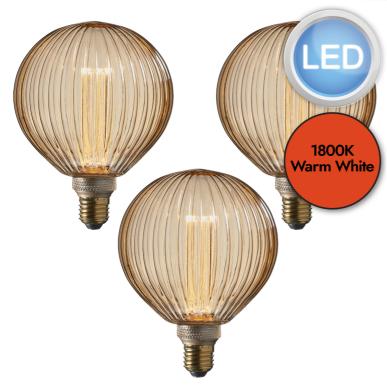

#### **DESCRIPTION**

Amber tinted ribbed glass E27 LED lamp. With anti-glare LED light source this lamp gives of a diffused glow from its etched acrylic inner. A lamp with character and interest. Lamps make for a great gift when paired with a table base; can also be used with flex set.

### **APPEARANCE**

· Base: Amber Glass Diffuser

#### **DIMENSION**

Height: 174mmDiameter: 130mmWeight: .44kg

# **LIGHT SOURCE**

Lamp included: YesLamp detail: 3 x 2.5W

Non-dimmable

• Kelvin: 1800K (Warm White)

Lumens: 120LmLamp hours: 15,000Hrs

• Switch: n/a