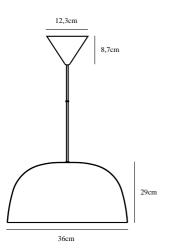

## nordlux®

Voltage (V): 230 Volt IP degree: IP20 Maximum bulb wattage (W): 60W Class (Class 1, Class 2, Class 3): Class 2 (Double isolated) Bulb base: E27

Primary material: Metal Color of the cable: Black Length of the cable (cm): 200 Surface material of the cable: Textile Is the cable replaceable: False Color: Brass Width (cm): 36 Shade Diameter (cm): 36 Shade Height (cm): 29 Lenght (cm): 36