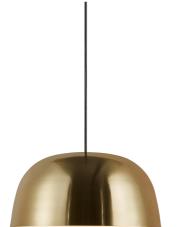

## CERA | PENDANT | BRASS

## • Contemporary art deco style • Brass adds cosiness and warmth to the interior

The brass trend is increasing everywhere - also for lamps and complements the minimalistic Nordic design style in the most beautiful way. Cera is made of brass that adds warmth, cosiness and exclusivity to the bright interior design. The round shape of the lampshade creates nice visual volume to the slim frame.

Cera pendant provides a cosy downward light and can be used, and is ideal above the dining table, kitchen island or coffee table.