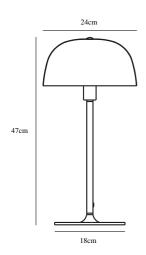

Textile

Is the cable replaceable: False

Color: Brass

Height (cm): 47 Tube Diameter (cm): 1.6 Shade Diameter (cm): 24 Outdoor base dimension (cm): 18

EAN: 5704924001321 TUN: 2100508

Item Number: 2010225035 Pcs Per Master Carton: 3 Sales Box Height (cm): 37 Sales Box Width(cm): 20 Sales Box Depth (cm): 26 Sales Box Volume m³: 0.0192 Product net weight (kg): 2.06