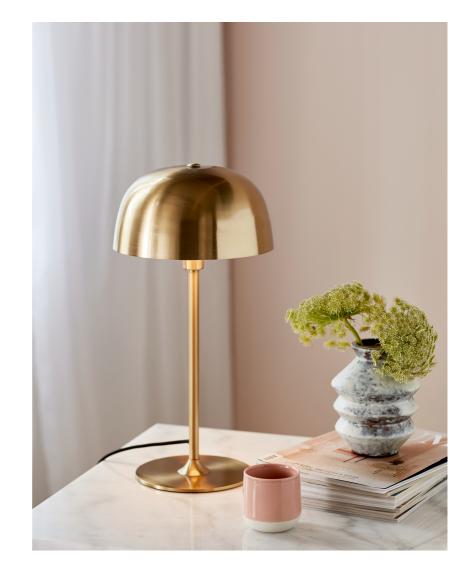

• Contemporary art deco style • Brass adds cosiness and warmth to the interior

The brass trend is increasing everywhere - also for lamps and complements the minimalistic Nordic design style in the most beautiful way. Cera is made of brass that adds warmth, cosiness and exclusivity to the bright interior design. The round shape of the lampshade creates nice visual volume to the slim frame.

Cera table lamp provides a cosy downward light and can be used, for example, in the windowsill, on the small table or the desk.