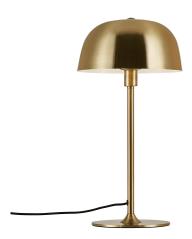

## **CERA | TABLE LAMP | BRASS**

2010225035

• Contemporary art deco style • Brass adds cosiness and warmth to the interior

The brass trend is increasing everywhere - also for lamps and complements the minimalistic Nordic design style in the most beautiful way. Cera is made of brass that adds warmth, cosiness and exclusivity to the bright interior design. The round shape of the lampshade creates nice visual volume to the slim frame.

Cera table lamp provides a cosy downward light and can be used, for example, in the windowsill, on the small table or the desk.