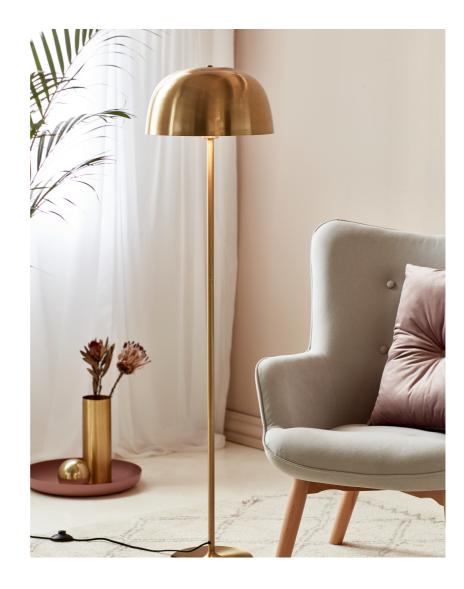

• Contemporary art deco style • Brass adds cosiness and warmth to the interior

The brass trend is increasing everywhere - also for lamps and complements the minimalistic Nordic design style in the most beautiful way. Cera is made of brass that adds warmth, cosiness and exclusivity to the bright interior design. The round shape of the lampshade creates nice visual volume to the slim frame.

Cera floor lamp provides a cosy downward light and can be used, for example, behind the couch or your favourite chair.