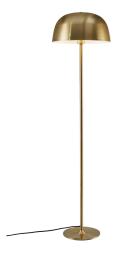

## **CERA | FLOOR LAMP | BRASS**

2010244035

Textile

Is the cable replaceable: False

Color: Brass

Height (cm): 140 Tube Diameter (cm): 1.9 Shade Diameter (cm): 36 Outdoor base dimension (cm): 24

EAN: 5704924001338 TUN: 2100509

Item Number: 2010244035 Pcs Per Master Carton: 2 Sales Box Height (cm): 30 Sales Box Width(cm): 38 Sales Box Depth (cm): 38 Sales Box Volume m³: 0.0433 Product net weight (kg): 4.08

• Contemporary art deco style • Brass adds cosiness and warmth to the interior

The brass trend is increasing everywhere - also for lamps and complements the minimalistic Nordic design style in the most beautiful way. Cera is made of brass that adds warmth, cosiness and exclusivity to the bright interior design. The round shape of the lampshade creates nice visual volume to the slim frame.