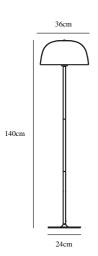

Textile

Is the cable replaceable: False

Color: Brass

Height (cm): 140 Tube Diameter (cm): 1.9 Shade Diameter (cm): 36 Outdoor base dimension (cm): 24

EAN: 5704924001338 TUN: 2100509

Item Number: 2010244035 Pcs Per Master Carton: 2 Sales Box Height (cm): 30 Sales Box Width(cm): 38 Sales Box Depth (cm): 38 Sales Box Volume m³: 0.0433 Product net weight (kg): 4.08