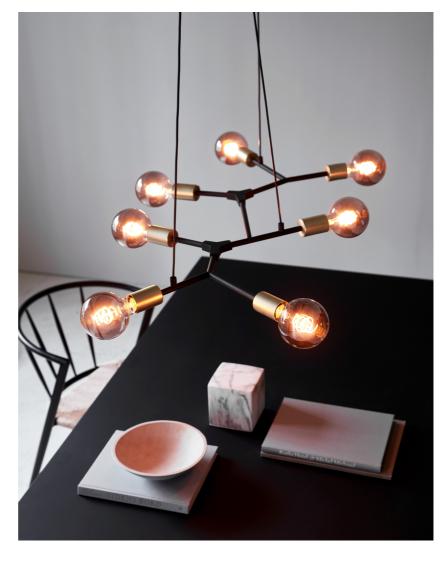

Industrial style Industrial expression with raw, masculine tubes
 temperation of a traditional chandelier Design your own lamp expression

 New interpretation of a traditional chandelier • Design your own lamp expression with beautiful decorative bulbs

Josefine pendant with seven lamp heads is a beautiful reinterpretation of the traditional chandelier, which fits perfectly above a large dining table. Add seven identical decorative bulbs or play with several different bulbs to create your very own personal look. Delivered excl. light sources.