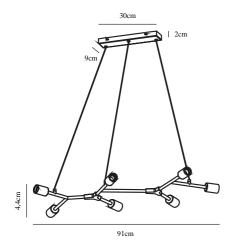

Primary material: Metal Color of the cable: Black Length of the cable (cm): 200 Surface material of the cable: Plastic

Is the cable replaceable: False

Color: Black

Height (cm): 4.4 Width (cm): 91 Lenght (cm): 45