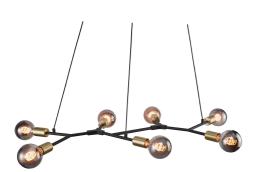

Industrial style Industrial expression with raw, masculine tubes
 temperation of a traditional chandelier Design your own lamp expression

 New interpretation of a traditional chandelier • Design your own lamp expression with beautiful decorative bulbs

Josefine pendant with seven lamp heads is a beautiful reinterpretation of the traditional chandelier, which fits perfectly above a large dining table. Add seven identical decorative bulbs or play with several different bulbs to create your very own personal look. Delivered excl. light sources.