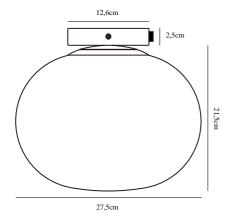

## nordlux®

2010506001

Voltage (V): 230 Volt IP degree: IP20 Maximum bulb wattage (W): 25W Class (Class 1, Class 2, Class 3): Class 2 (Double isolated) Bulb base: E27

Primary material: Glass Secondary material: Metal Color of the Glass: Opal white Color of the cable: White Surface material of the cable: Textile Is the cable replaceable: False Color: Brass Height (cm): 24 Shade Diameter (cm): 27.5 Shade Height (cm): 21.5