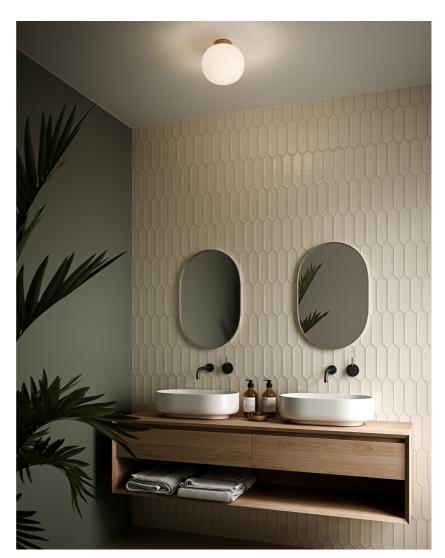

Alton ceiling lamp is an exceptional beauty, combining the stunning white opal glass and exclusive brass in a highly compelling way. For example, use the ceiling lamp in your entrance and welcome your guests with a soft glare-free light and cosy atmosphere.