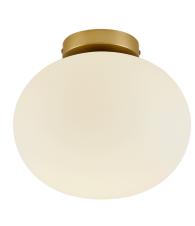

## ALTON 27,5 | CEILING LIGHT | BRASS

Contemporary art deco style 
Mouth blown glass and exclusive details

Use warm, golden tones to contrast the Nordic minimalism. The Alton series creates a beautiful unison between the simple opal white glass and the fine brushed brass details. The warm metals are still hot in decor, and the combined brass and glass give the series a graceful appearance and complement each other in the finest of manners.

Alton ceiling lamp is an exceptional beauty, combining the stunning white opal glass and exclusive brass in a highly compelling way. For example, use the ceiling lamp in your entrance and welcome your guests with a soft glare-free light and cosy atmosphere.