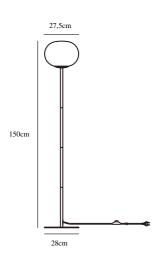

Color: Brass

Height (cm): 150 Shade Diameter (cm): 27.5

EAN: 5704924001086 TUN: 2100558 Item Number: 2010514001 Pcs Per Master Carton: 2 Sales Box Height (cm): 34.5 Sales Box Width(cm): 30 Sales Box Depth (cm): 30 Sales Box Volume m³: 0.031 Product net weight (kg): 4.707