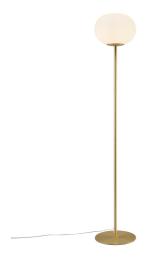

Color: Brass

Height (cm): 150 Shade Diameter (cm): 27.5

EAN: 5704924001086 TUN: 2100558 Item Number: 2010514001 Pcs Per Master Carton: 2 Sales Box Height (cm): 34.5 Sales Box Width(cm): 30 Sales Box Depth (cm): 30 Sales Box Volume m³: 0.031 Product net weight (kg): 4.707

• Contemporary art deco style • Mouth blown glass and exclusive details

Use warm, golden tones to contrast the Nordic minimalism. The Alton series creates a beautiful unison between the simple opal white glass and the fine brushed brass details. The warm metals are still hot in decor, and the combined brass and glass give the series a graceful appearance and complement each other in the finest of manners.

Alton floor lamp is an exceptional beauty, combining the stunning white opal glass and exclusive brass in a highly compelling way. The stringent design makes the floor lamp an elegant sculpture in the home where a soft and glare-free light flows into the room and creates a cosy atmosphere.