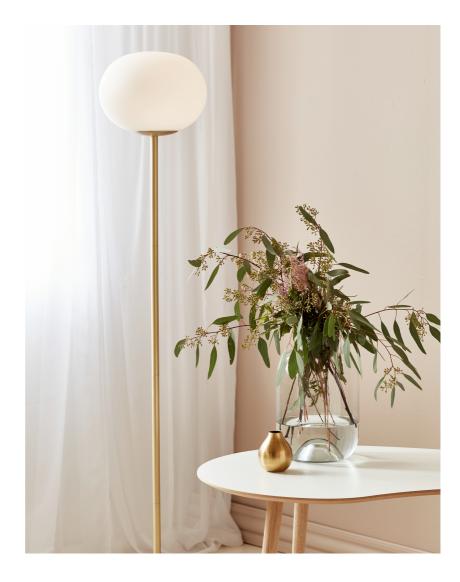

• Contemporary art deco style • Mouth blown glass and exclusive details

Use warm, golden tones to contrast the Nordic minimalism. The Alton series creates a beautiful unison between the simple opal white glass and the fine brushed brass details. The warm metals are still hot in decor, and the combined brass and glass give the series a graceful appearance and complement each other in the finest of manners.

Alton floor lamp is an exceptional beauty, combining the stunning white opal glass and exclusive brass in a highly compelling way. The stringent design makes the floor lamp an elegant sculpture in the home where a soft and glare-free light flows into the room and creates a cosy atmosphere.