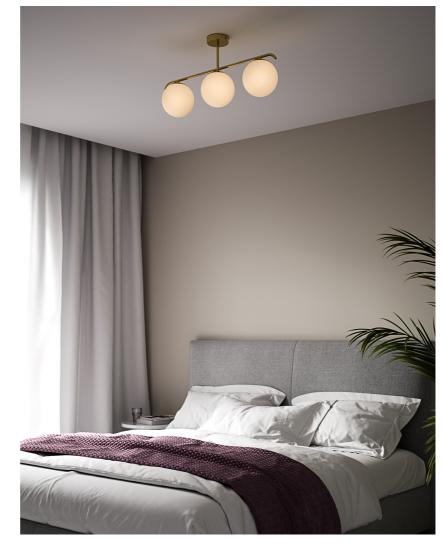

- Glamorous modern style Three glass domes that emit a soft light
- Provides a soft, diffused light Matte white opal mouth blown glass

Grant balances simplicity and elegance in the best way imaginable, where all the unnecessary decorations are removed, allowing the shape and materials to stand out. The beautiful luminous spherical glass dome is enclosed by its frame, creating a complete and decorative whole.

Grant ceiling is a beautiful alternative to the traditional pendant. The three stunning domes in white opal glass provide a nice general light, and simultaneously the lamp does not take up unnecessary space, which is why Grant for example is suitable in the entrance or hallway. Moreover, Grant contributes to one of today's great design trends with the use of brass and white opal glass.