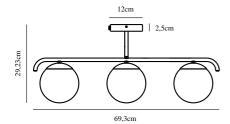

Plastic

Is the cable replaceable: False

Color: Brass

Height (cm): 29.23 Width (cm): 14.5 Lenght (cm): 69.3

EAN: 5704924001147 TUN: 2100566

Item Number: 2010583035 Pcs Per Master Carton: 3 Sales Box Height (cm): 75 Sales Box Width(cm): 17 Sales Box Depth (cm): 25 Sales Box Volume m³: 0.0319 Product net weight (kg): 1.3