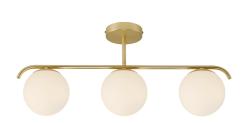

## **GRANT 3X15 | PENDANT | BRASS**

2010583035

Voltage (V): 230 Volt IP degree: IP20 Maximum bulb wattage (W): 25W Class (Class 1, Class 2, Class 3): Class 2 (Double isolated) Bulb base: E14

Primary material: Glass Secondary material: Metal Color of the Glass: Opal white Surface material of the cable:

- Glamorous modern style Three glass domes that emit a soft light
- Provides a soft, diffused light Matte white opal mouth blown glass

Grant balances simplicity and elegance in the best way imaginable, where all the unnecessary decorations are removed, allowing the shape and materials to stand out. The beautiful luminous spherical glass dome is enclosed by its frame, creating a complete and decorative whole.

Grant ceiling is a beautiful alternative to the traditional pendant. The three stunning domes in white opal glass provide a nice general light, and simultaneously the lamp does not take up unnecessary space, which is why Grant for example is suitable in the entrance or hallway. Moreover, Grant contributes to one of today's great design trends with the use of brass and white opal glass.