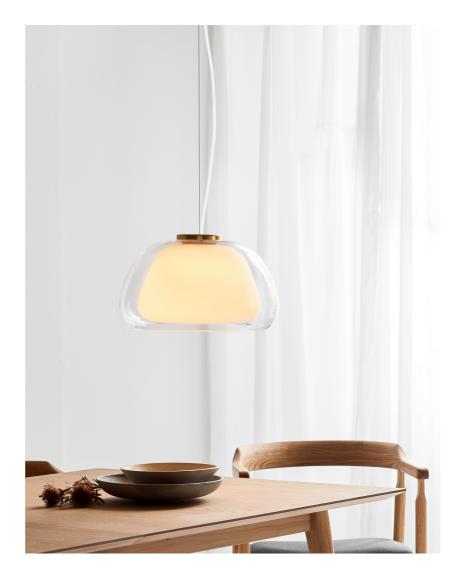

• Art deco and classic style • Easy adjustment of the wire in canopy • Opal inner shade, that creates a nice soft light • Brass decoration top and canopy

All the unnecessary is removed in the Jelly pendant in favour of the simple shape and inviting expression the glass provides. Jelly consists of two layers of glass with the inner shade in white opal glass and the outer shade in clear glass, which gives the light a soft and warm glow. A small detail is the gracious brass top, which adds an exclusive expression to the lamp. Jelly is perfect above the dining table or to light up any corner that needs a little extra light.