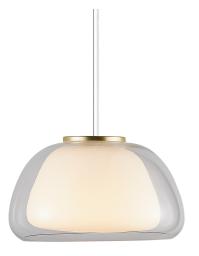

## **JELLY | PENDANT | CLEAR**

2010783001

• Art deco and classic style • Easy adjustment of the wire in canopy • Opal inner shade, that creates a nice soft light • Brass decoration top and canopy

All the unnecessary is removed in the Jelly pendant in favour of the simple shape and inviting expression the glass provides. Jelly consists of two layers of glass with the inner shade in white opal glass and the outer shade in clear glass, which gives the light a soft and warm glow. A small detail is the gracious brass top, which adds an exclusive expression to the lamp. Jelly is perfect above the dining table or to light up any corner that needs a little extra light.