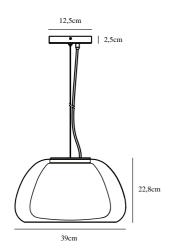

Textile

Is the cable replaceable: False

Color: Clear

Height (cm): 22.8 Width (cm): 39 Shade Diameter (cm): 39 Lenght (cm): 39

EAN: 5704924001628 TUN: 2100600

Item Number: 2010783001 Pcs Per Master Carton: 2 Sales Box Height (cm): 28 Sales Box Width(cm): 46 Sales Box Depth (cm): 46 Sales Box Volume m³: 0.0592 Product net weight (kg): 3.7