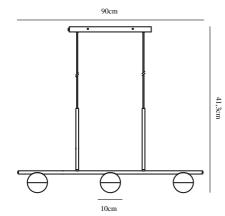

Textile Color: Black Height (cm): 41.3 Width (cm): 10 Shade Diameter (cm): 10 Lenght (cm): 90

EAN: 5704924001703 TUN: 2100614

Item Number: 2010953003 Pcs Per Master Carton: 2 Sales Box Height (cm): 23 Sales Box Width(cm): 11 Sales Box Depth (cm): 93 Sales Box Volume m³: 0.0235 Product net weight (kg): 2.3