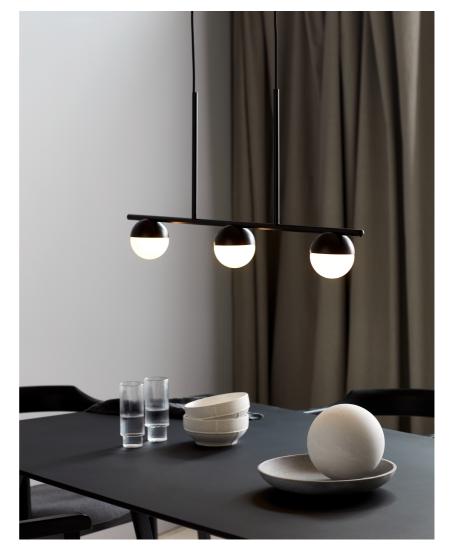

• Contemporary art deco style • Matte white opal mouth blown glass • Three lamp heads that emits a practical light

Contina combines attractive design and functionality, where it is the carefully selected details that make the series stand out and unique. The light frame is completed by a spherical opal white glass dome that hides the light source and spreads a soft glare free light into the room.

Contina is a minimalistic long pendant with three light sources in matte black metal, which is perfect above the long dining or kitchen table. With the slim design, the pendant does not cut the visibility or take up any unnecessary space in the room.