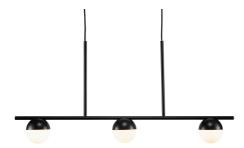

• Contemporary art deco style • Matte white opal mouth blown glass • Three lamp heads that emits a practical light

Contina combines attractive design and functionality, where it is the carefully selected details that make the series stand out and unique. The light frame is completed by a spherical opal white glass dome that hides the light source and spreads a soft glare free light into the room.

Contina is a minimalistic long pendant with three light sources in matte black metal, which is perfect above the long dining or kitchen table. With the slim design, the pendant does not cut the visibility or take up any unnecessary space in the room.