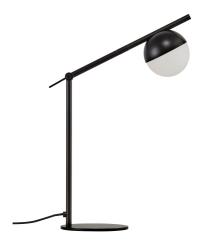

Contina combines attractive design and functionality, where it is the carefully selected details that make the series stand out and unique. The light frame is completed by a spherical opal white glass dome that hides the light source and spreads a soft glare free light into the room.

Contina is a modern table lamp in matte black metal with many functionalities and applications. The lamp head can be rotated to both sides, and simultaneously the upper part of the frame can be adjusted both up and down.

Sales Box Height (cm): 34 Sales Box Width(cm): 11 Sales Box Depth (cm): 27 Sales Box Volume m3: 0.0101 Product net weight (kg): 1.4

• Contemporary art deco style • Matte white opal mouth blown glass Adjustable lamp shade to both sides and up/down