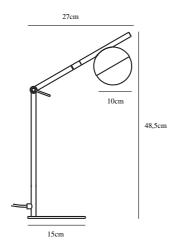

Color: Black

Height (cm): 48.5 Width (cm): 15 Tube Diameter (cm): 1.25 Shade Diameter (cm): 10 Outdoor base dimension (cm): 15 Lenght (cm): 27

Tilt Angle (°): 130

EAN: 5704924001741 TUN: 2100618

Item Number: 2010985003 Pcs Per Master Carton: 3