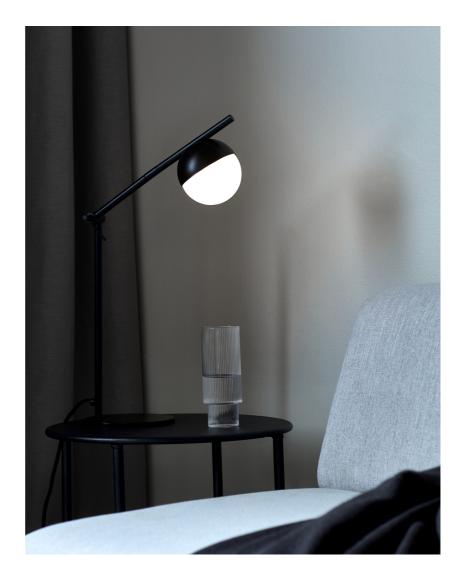

Contina combines attractive design and functionality, where it is the carefully selected details that make the series stand out and unique. The light frame is completed by a spherical opal white glass dome that hides the light source and spreads a soft glare free light into the room.

Contina is a modern table lamp in matte black metal with many functionalities and applications. The lamp head can be rotated to both sides, and simultaneously the upper part of the frame can be adjusted both up and down.