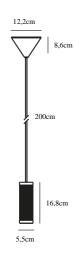

lextile

Is the cable replaceable: False

Color: Black/Brass

Height (cm): 16.8 Width (cm): 5.5 Lenght (cm): 5.5

EAN: 5704924001826 TUN: 2100627

Item Number: 2011053003 Pcs Per Master Carton: 6 Sales Box Height (cm): 24 Sales Box Width(cm): 13 Sales Box Depth (cm): 13 Sales Box Volume m³: 0.0041 Product net weight (kg): 0.48