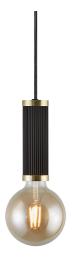

• Art deco style • Design your own luminaire with a decorative bulb • Beautiful brass details

Brass is a popular interior trend and is an attractive contrast to the bright Nordic décor. Brass is incorporated into the design of the beautiful Galloway series, where the details beautifully break the stylish and simple lines of the metal surface.

Add a decorative bulb to the fine Galloway socket with grooved surface and elegant brass details - it results in a beautiful pendant, both turned on and off. Delivered excl. light source.