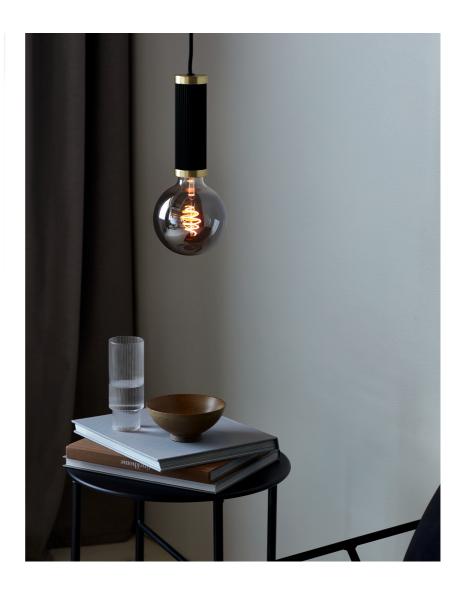

• Art deco style • Design your own luminaire with a decorative bulb • Beautiful brass details

Brass is a popular interior trend and is an attractive contrast to the bright Nordic décor. Brass is incorporated into the design of the beautiful Galloway series, where the details beautifully break the stylish and simple lines of the metal surface.

Add a decorative bulb to the fine Galloway socket with grooved surface and elegant brass details - it results in a beautiful pendant, both turned on and off. Delivered excl. light source.