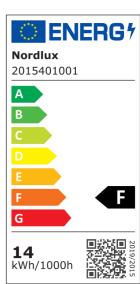

Brightness of light (Lumen): 1300 Color Temperature (K): 3000

Ra-value: 90 Lifetime (h): 25000 Energy Class: F Actual Watt (W): 0

- 2-step Moodmaker™ by your regular wall switch Night light (20 lumen) Cabinet bracket included
- Tiltable lamp head Vertical and horizontal installation possible 5 year LED guarantee