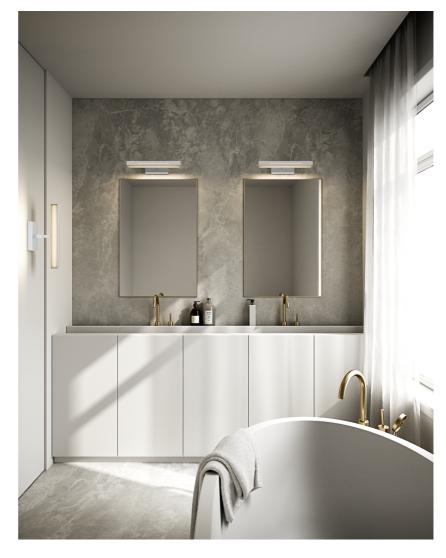

Otis is an elegant wall lamp that is perfect for the use in the bathroom due to its high degree of protection, IP44. Otis equipped with a 2 step-Moodmaker and can be installed both vertically and horizontally – making it perfect for your personal light wishes.

The 2-step Moodmaker allows you with one click on the standard wall switch to create natural light at a 100% brightness. While clicking another time enables a comfortable night light that will not completely wake you up when going to the bathroom during the night. Otis is a very practical lamp as it has a rotating reflector and an adjustable depth but also a memory and reset function that will remember your preference after having turned the light off/on five times. Moreover, a cabinet bracket is included which makes it easy to mount Otis on a cabinet.