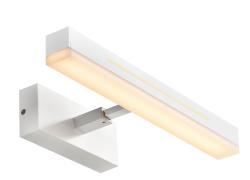

## **OTIS 40 | WALL LIGHT | WHITE**

2015401001

Voltage (V): 230 Volt IP degree: IP44

Bulb base: LED Module

Class (Class 1, Class 2, Class 3): Class 2 (Double isolated)

Primary material: Aluminium Secondary material: Plastic

Color: White

Height (cm): 7.5 Width (cm): 14.6 Lenght (cm): 40 Projection (cm): 7.5

EAN: 5704924002687 TUN: 2113350

Item Number: 2015401001 Pcs Per Master Carton: 3 Sales Box Height (cm): 15.6 Sales Box Width(cm): 7.6 Sales Box Depth (cm): 40.8 Sales Box Volume m³: 0.0048 Product net weight (kg): 0.67

Otis is an elegant wall lamp that is perfect for the use in the bathroom due to its high degree of protection, IP44. Otis equipped with a 2 step-Moodmaker and can be installed both vertically and horizontally – making it perfect for your personal light wishes.