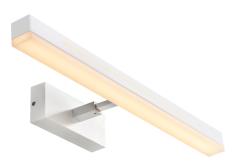

## **OTIS 60 | WALL LIGHT | WHITE**

2015411001

## nordlux®

Voltage (V): 230 Volt IP degree: IP44 Class (Class 1, Class 2, Class 3): Class 2 (Double isolated) Bulb base: LED Module

Primary material: Aluminium Secondary material: Plastic Color: White Height (cm): 7.5 Width (cm): 14.6 Lenght (cm): 60 Projection (cm): 7.5

• Tiltable lamp head • Vertical and horizontal installation possible • 5 year LED guarantee

Otis is an elegant wall lamp that is perfect for the use in the bathroom due to its high degree of protection, IP44. Otis equipped with a 2 step-Moodmaker and can be installed both vertically and horizontally – making it perfect for your personal light wishes.

The 2-step Moodmaker allows you with one click on the standard wall switch to create natural light at a 100% brightness. While clicking another time enables a comfortable night light that will not completely wake you up when going to the bathroom during the night. Otis is a very practical lamp as it has a rotating reflector and an adjustable depth but also a memory and reset function that will remember your preference after having turned the light off/on five times. Moreover, a cabinet bracket is included which makes it easy to mount Otis on a cabinet.