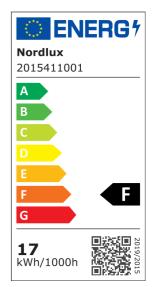

Brightness of light (Lumen): 1650 Color Temperature (K): 3000 Ra-value : 90 Lifetime (h): 25000 Energy Class: F Actual Watt (W): 0

• 2-step Moodmaker™ by your regular wall switch • Night light (35 lumen) • Cabinet bracket included