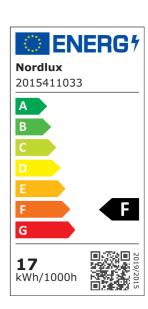

Brightness of light (Lumen): 1650 Color Temperature (K): 3000

Ra-value : 90 Lifetime (h): 25000 Energy Class: F Actual Watt (W): 0

- 2-step Moodmaker™ by your regular wall switch Night light (35 lumen) Cabinet bracket included
- Tiltable lamp head Vertical and horizontal installation possible 5 year LED guarantee