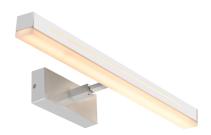

## OTIS 60 | WALL LIGHT | CHROME

2015411033

IP degree: IP44 Class (Class 1, Class 2, Class 3): Class 2 (Double isolated)

Bulb base: LED Module

Primary material: Aluminium

Voltage (V): 230 Volt

Secondary material: Plastic Color: Chrome

Otis is an elegant wall lamp that is perfect for the use in the bathroom due to its high degree of protection, IP44. Otis equipped with a 2 step-Moodmaker and can be installed both vertically and horizontally – making it perfect for your personal light wishes.

The 2-step Moodmaker allows you with one click on the standard wall switch to create natural light at a 100% brightness. While clicking another time enables a comfortable night light that will not completely wake you up when going to the bathroom during the night. Otis is a very practical lamp as it has a rotating reflector and an adjustable depth but also a memory and reset function that will remember your preference after having turned the light off/on five times. Moreover, a cabinet bracket is included which makes it easy to mount Otis on a cabinet.