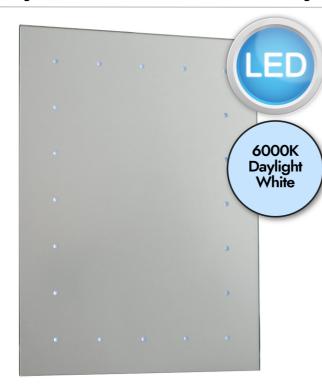

### **DESCRIPTION**

The Toba is a beautifully simple LED bathroom mirror fitted with a push switch and 20 white LEDs; battery operated, this fitting requires no wiring

# **LIGHT SOURCE**

· Lamp included: Yes

• Lamp detail: 20 x 0.06W LED (included)

Non-dimmable

• Kelvin: 6000K (Daylight White)

• Lumens: 20Lm

• Switch: Push On/Off Switch