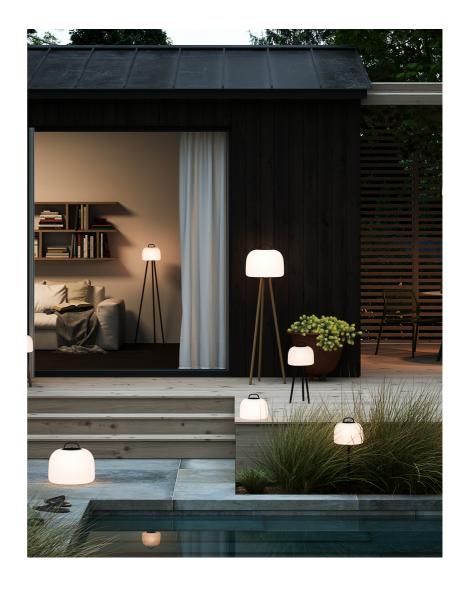

The possibilities are endless with the Kettle series, as you can determine the type of lamp you want with the replaceable accessories. Design and functionality are carefully thought through, so the series beautifully illuminates your everyday life - both inside and outside. Kettle is not only decorative, it also provides a good light, and simultaneously the brightness of the light can be adjusted in three levels. The built-in battery has a durability up to five hours at full power and even longer if the light is turned down to a cosy lighting. The battery is easily charged via the included USB cable.

With this accessory, Kettle is transformed into a beautiful table lamp with black lacquered metal legs. The lamp is portable and can be used on the terrace or as a regular table lamp inside the home. The accessory fits Kettle 22 and 36 lampshades.