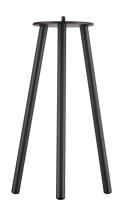

## KETTLE TO-GO TRIPOD 31 | BATTERY LIGHT | BLACK

2018035003

Primary material: Metal Suitable for Seaside: No Color: Black Height (cm): 33.8 Width (cm): 17.9 Tube Diameter (cm): 1.6 Lenght (cm): 15.7

EAN: 5701581496385 TUN: 2079688

Item Number: 2018035003 Pcs Per Master Carton: 3 Sales Box Height (cm): 33.5 Sales Box Width(cm): 12.5 Sales Box Depth (cm): 5 Sales Box Volume m³: 0.0021 Product net weight (kg): 0.77

• Easy twist mount accessory for Kettle luminaire • Tripod turns it into table or low floor lamp

With this accessory, Kettle is transformed into a beautiful table lamp with black lacquered metal legs. The lamp is portable and can be used on the terrace or as a regular table lamp inside the home. The accessory fits Kettle 22 and 36 lampshades.