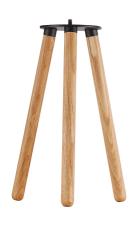

## KETTLE TO-GO TRIPOD 31 | BATTERY LIGHT | **NOTCULX**<sup>®</sup> NATURE(BROWN)

2018035014

Primary material: Wood Secondary material: Metal Suitable for Seaside: No Color: Nature(brown) Height (cm): 33.8 Width (cm): 18.3 Tube Diameter (cm): 2.4 Lenght (cm): 16.2

Easy twist mount accessory for Kettle luminaire 
• Tripod turns it into table or low floor lamp

The possibilities are endless with the Kettle series, as you can determine the type of lamp you want with the replaceable accessories. Design and functionality are carefully thought through, so the series beautifully illuminates your everyday life - both inside and outside. Kettle is not only decorative, it also provides a good light, and simultaneously the brightness of the light can be adjusted in three levels. The built-in battery has a durability up to five hours at full power and even longer if the light is turned down to a cosy lighting. The battery is easily charged via the included USB cable.

With this accessory, Kettle is transformed into a beautiful table lamp with oak tree legs. The lamp is portable and can be used on the terrace or as a regular table lamp inside the home. The accessory fits Kettle 22 and 36 lampshades.