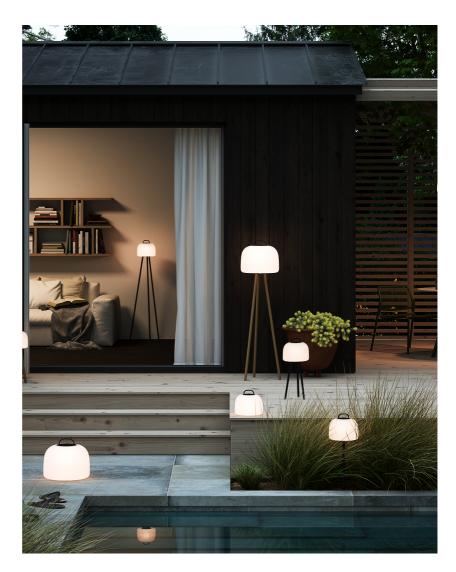

Easy twist mount accessory for Kettle luminaire 
• Tripod turns it into table or low floor lamp

The possibilities are endless with the Kettle series, as you can determine the type of lamp you want with the replaceable accessories. Design and functionality are carefully thought through, so the series beautifully illuminates your everyday life - both inside and outside. Kettle is not only decorative, it also provides a good light, and simultaneously the brightness of the light can be adjusted in three levels. The built-in battery has a durability up to five hours at full power and even longer if the light is turned down to a cosy lighting. The battery is easily charged via the included USB cable.

With this accessory, Kettle is transformed into a beautiful table lamp with oak tree legs. The lamp is portable and can be used on the terrace or as a regular table lamp inside the home. The accessory fits Kettle 22 and 36 lampshades.