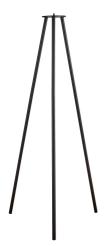

## KETTLE TO-GO TRIPOD 110 | BATTERY LIGHT | BLACK

2018044003

Primary material: Metal Suitable for Seaside: No Color: Black Height (cm): 103.9 Width (cm): 36.7 Tube Diameter (cm): 1.6 Lenght (cm): 32

EAN: 5701581496583 TUN: 2079690 Item Number: 20180440

With this accessory, Kettle is transformed into a beautiful floor lamp with black lacquered metal legs. The lamp is portable and can be used on the terrace or as an ordinary floor lamp in the living room. The accessory fits Kettle 22 and 36 lampshades.