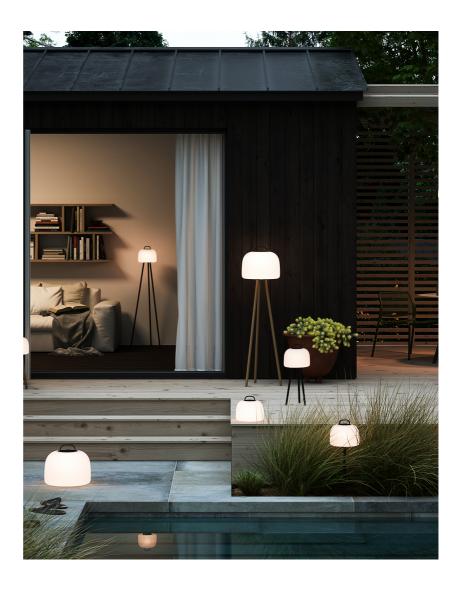

The possibilities are endless with the Kettle series, as you can determine the type of lamp you want with the replaceable accessories. Design and functionality are carefully thought through, so the series beautifully illuminates your everyday life - both inside and outside. Kettle is not only decorative, it also provides a good light, and simultaneously the brightness of the light can be adjusted in three levels. The built-in battery has a durability up to five hours at full power and even longer if the light is turned down to a cosy lighting. The battery is easily charged via the included USB cable.

With this accessory, Kettle is transformed into a beautiful floor lamp with black lacquered metal legs. The lamp is portable and can be used on the terrace or as an ordinary floor lamp in the living room. The accessory fits Kettle 22 and 36 lampshades.