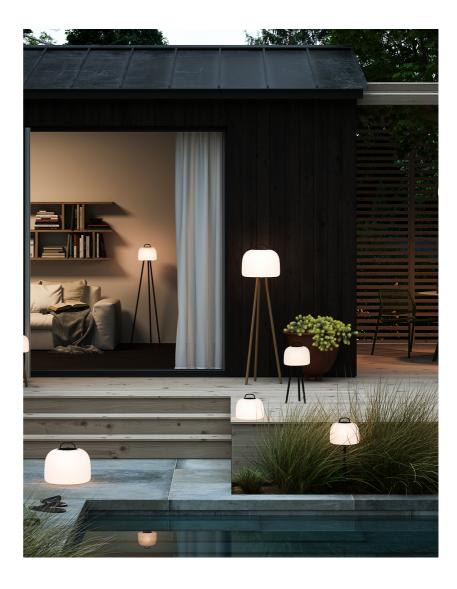

• Easy twist mount accessory for Kettle luminaire • High tripod turns it into floor lamp

The possibilities are endless with the Kettle series, as you can determine the type of lamp you want with the replaceable accessories. Design and functionality are carefully thought through, so the series beautifully illuminates your everyday life - both inside and outside. Kettle is not only decorative, it also provides a good light, and simultaneously the brightness of the light can be adjusted in three levels. The built-in battery has a durability up to five hours at full power and even longer if the light is turned down to a cosy lighting. The battery is easily charged via the included USB cable.

With this accessory, Kettle is transformed into a beautiful floor lamp with oak tree legs. The lamp is portable and can be used on the terrace or as an ordinary floor lamp in the living room. This accessory fits Kettle 22 and 36 lampshades.