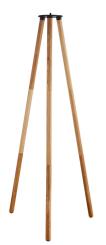

## KETTLE TO-GO TRIPOD 110 | BATTERY LIGHT | NATURE(BROWN)

2018044014

Primary material: Wood Secondary material: Metal Suitable for Seaside: No Color: Nature(brown) Height (cm): 103.9 Width (cm): 37 Tube Diameter (cm): 2.4 Lenght (cm): 32.5

• Easy twist mount accessory for Kettle luminaire • High tripod turns it into floor lamp

The possibilities are endless with the Kettle series, as you can determine the type of lamp you want with the replaceable accessories. Design and functionality are carefully thought through, so the series beautifully illuminates your everyday life - both inside and outside. Kettle is not only decorative, it also provides a good light, and simultaneously the brightness of the light can be adjusted in three levels. The built-in battery has a durability up to five hours at full power and even longer if the light is turned down to a cosy lighting. The battery is easily charged via the included USB cable.

With this accessory, Kettle is transformed into a beautiful floor lamp with oak tree legs. The lamp is portable and can be used on the terrace or as an ordinary floor lamp in the living room. This accessory fits Kettle 22 and 36 lampshades.