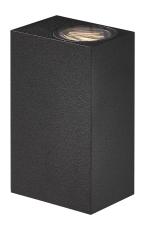

## **ASBOL KUBI | WALL LIGHT | BLACK**

2019071003

Voltage (V): 230 Volt IP degree: IP44 Class (Class 1, Class 2, Class 3): Class 1 (Earth contact) Bulb base: LED Module Parallel connection: True

Primary material: Aluminium Secondary material: Glass Color of the Glass: Clear Suitable for Seaside: No Color: Black Height (cm): 15 Width (cm): 6.7 Projection (cm): 9.5

Asbol Kubi is a minimalistic wall lamp with an elegant cubic shape for indoor and outdoor use. The lamp provides both upward and downward light, and simultaneously you can design your own light by using the three included light patterns. Asbol has integrated LED and can be connected in parallel, making the lamp extremely functional.

Asbol kubi is made of black lacquered aluminium and has many applications. Welcome your guests with a beautiful light at the front door or driveway or place it indoors in the hallway or bathroom.