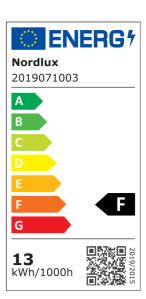

Brightness of light (Lumen): 350 Color Temperature (K): 3000

Ra-value: 80 Lifetime (h): 20000 Beam Angle (°): 120 Energy Class: F Actual Watt (W): 6.9

• Three light effects included • High lumen output (2x350 lumen) • 5 year LED guarantee
• Built-in parallel connection • 5 year LED guarantee