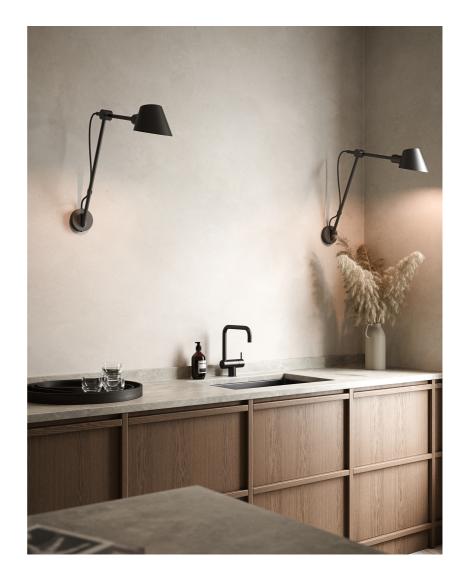

Modern, yet timeless design
Adjustable lamp head and arm
Lights both up and down
On/off button behind lamp head
Work light in the kitchen or as a bedside light

Stay is designed by Danish Maria Berntsen and is functional and beautiful lighting in one and the same design. Stay has several nice features, where the lamp's flexible swivel mechanism makes it possible to direct the light and create optimal lighting conditions. Furthermore, the switch is discreetly placed behind the lamp head, making it easy and convenient to turn the light on and off. Thus, Stay combines great flexibility and elegant appearance in a highly convincing way.

Stay in black silky matte metal is an exciting alternative to the classic wall lamp, which with its functional design results in beautiful lighting. Stay has a high functional value, as the arm and head of the lamp can be adjusted as needed, making the wall lamp perfect as task lighting in the kitchen or next to the bed.