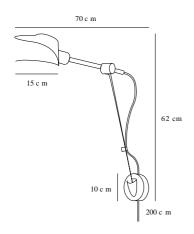

Primary material: Aluminium Secondary material: Plastic Color of the cable: Black Length of the cable (cm): 180 Surface material of the cable: Textile

rextile

Is the cable replaceable: True

Color: Black

Height (cm): 54.5 Tube Diameter (cm): 1.57 Shade Diameter (cm): 15 Shade Height (cm): 11.7 Outdoor base dimension (cm): 10 Projection (cm): 72.3