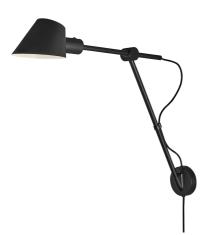

Modern, yet timeless design
Adjustable lamp head and arm
Lights both up and down
On/off button behind lamp head
Work light in the kitchen or as a bedside light

Stay is designed by Danish Maria Berntsen and is functional and beautiful lighting in one and the same design. Stay has several nice features, where the lamp's flexible swivel mechanism makes it possible to direct the light and create optimal lighting conditions. Furthermore, the switch is discreetly placed behind the lamp head, making it easy and convenient to turn the light on and off. Thus, Stay combines great flexibility and elegant appearance in a highly convincing way.

Stay in black silky matte metal is an exciting alternative to the classic wall lamp, which with its functional design results in beautiful lighting. Stay has a high functional value, as the arm and head of the lamp can be adjusted as needed, making the wall lamp perfect as task lighting in the kitchen or next to the bed.