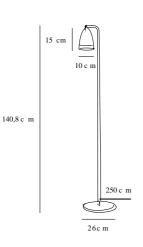

Primary material: Metal Secondary material: Plastic Color of the cable: White Length of the cable (cm): 250 Surface material of the cable: Textile Is the cable replaceable: False Color: White/Telegrey Height (cm): 140.8 Shade Diameter (cm): 10 Shade Height (cm): 15.3 Outdoor base dimension (cm): 26 Tilt Angle (°): 90