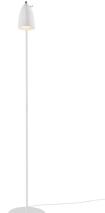

Primary material: Metal Secondary material: Plastic Color of the cable: White Length of the cable (cm): 250 Surface material of the cable: Textile Is the cable replaceable: False Color: White/Telegrey Height (cm): 140.8 Shade Diameter (cm): 10 Shade Height (cm): 15.3 Outdoor base dimension (cm): 26 Tilt Angle (°): 90

- Minimalistic and timeless design Beautiful brass swivel tilt joint
- $\bullet$  Satin matt finish  $\,\bullet$  Elegant and strong brushed brass on/off switch

NEXUS is an exciting series that epitomises Nordic cool. The details tell the story of a light with an opulent design, for example, the toggle switch in the best retro style, and the elegant rotatable joint in solid brass. Design by Bønnelycke MDD.