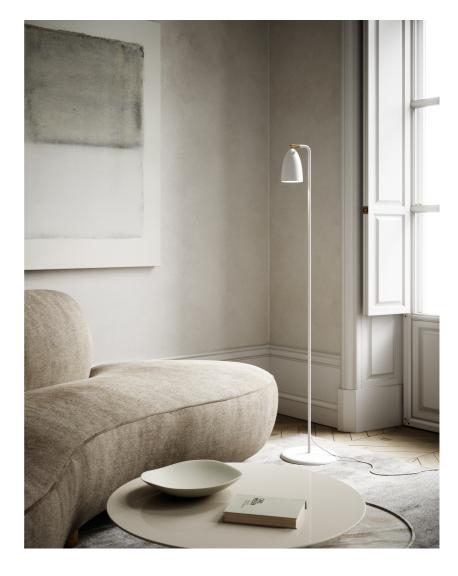

- Minimalistic and timeless design Beautiful brass swivel tilt joint
- $\bullet$  Satin matt finish  $\,\bullet$  Elegant and strong brushed brass on/off switch

NEXUS is an exciting series that epitomises Nordic cool. The details tell the story of a light with an opulent design, for example, the toggle switch in the best retro style, and the elegant rotatable joint in solid brass. Design by Bønnelycke MDD.