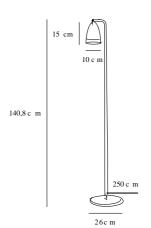

Primary material: Metal Secondary material: Plastic Color of the cable: Black Length of the cable (cm): 250

Surface material of the cable: Textile

Is the cable replaceable: False

Color: Black

Height (cm): 140.8 Shade Diameter (cm): 10 Shade Height (cm): 15.3 Outdoor base dimension (cm): 26 Tilt Angle (°): 90