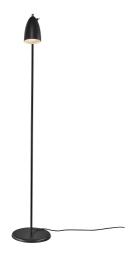

## **NEXUS 2 | FLOOR LAMP | BLACK**

2020644003

IP degree: IP20
Maximum bulb wattage (W): 6W
Class (Class 1, Class 2, Class 3):
Class 2 (Double isolated)
Bulb base: GU10
Switch placement: On the fixture

Voltage (V): 230 Volt

Primary material: Metal Secondary material: Plastic Color of the cable: Black Length of the cable (cm): 250

Surface material of the cable: Textile

Is the cable replaceable: False

Color: Black

Height (cm): 140.8 Shade Diameter (cm): 10 Shade Height (cm): 15.3 Outdoor base dimension (cm): 26 Tilt Angle (°): 90

- Minimalistic and timeless design Beautiful brass swivel tilt joint
- Satin matt finish Elegant and strong brushed brass on/off switch

NEXUS is an exciting series that epitomises Nordic cool. The details tell the story of a light with an opulent design, for example, the toggle switch in the best retro style, and the elegant rotatable joint in solid brass. Design by Bønnelycke MDD.