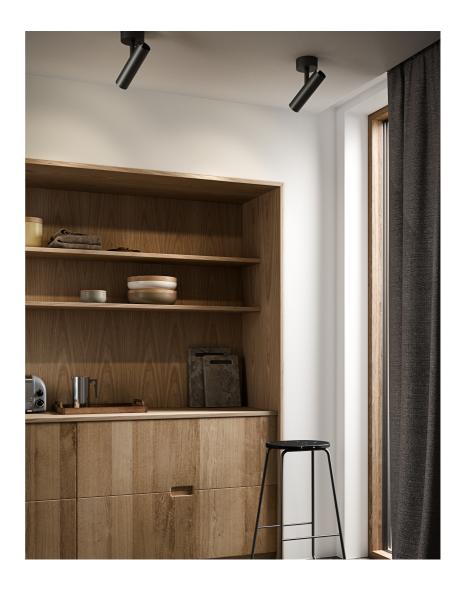

• Contemporary, yet timeless design • Slim and elegant

• Tiltable head, possible to adjust light direction

The MIB series has been extended with an elegant and minimalist spot for ceiling mounting. The spot has been developed to be mounted directly over the power outlet in the ceiling. Therefore, there is no on/off on the lamp – this is controlled by your switch in the wall. The sleek and adjustable lamp head can be directed to where you need the light. The beautiful and simple design gives a minimalist expression and will fit into many styles and interior settings. MIB series is designed by Bønnelycke mdd.