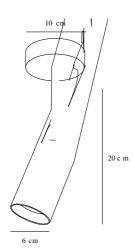

Color: Black

Height (cm): 20 Width (cm): 10 Shade Diameter (cm): 6 Outdoor base dimension (cm): 10 Tilt Angle (°): 90

EAN: 5704924002434 Item Number: 2020666003 Pcs Per Master Carton: 3 Sales Box Height (cm): 29 Sales Box Width(cm): 13.5 Sales Box Depth (cm): 13.5 Sales Box Volume m³: 0.0053 Product net weight (kg): 0.664