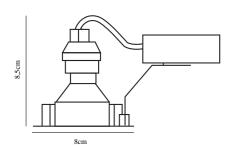

Primary material: Metal Suitable for Seaside: Yes Color: Galvanized Built In Spot Diameter (cm): 8 Mount directly into insulation:

False

Tilt Angle (°): 35

EAN: 5701581326682 TUN: 1827935 Item Number: 20299931 Pcs Per Master Carton: 3 Sales Box Height (cm): 20 Sales Box Width(cm): 10 Sales Box Depth (cm): 17 Sales Box Volume m³: 0.0034 Product net weight (kg): 0.24