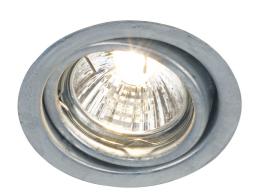

## TIP | DOWNLIGHT | GALVANIZED

Voltage (V): 230 Volt IP degree: IP23 Maximum bulb wattage (W): 35W Class (Class 1, Class 2, Class 3): Class 2 (Double isolated) Bulb base: GU10 Parallel connection: True

Primary material: Metal Suitable for Seaside: Yes Color: Galvanized Built In Spot Diameter (cm): 8 Mount directly into insulation:

False

Tilt Angle (°): 35

EAN: 5701581326682 TUN: 1827935 Item Number: 20299931 Pcs Per Master Carton: 3 Sales Box Height (cm): 20 Sales Box Width(cm): 10 Sales Box Depth (cm): 17 Sales Box Volume m³: 0.0034 Product net weight (kg): 0.24

Parallel connection possible • Durable material that is well-suited for harsh weather
• 15 year warranty on extensive corrosion

Adjustable built-in spotlight made of galvanised steel. The spotlight can easily be connected to the mains without the use of a