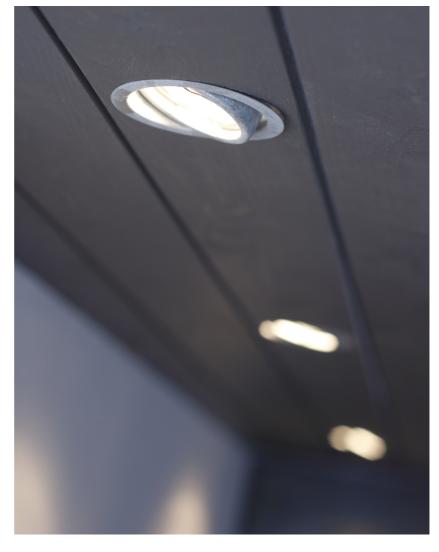

Parallel connection possible • Durable material that is well-suited for harsh weather
• 15 year warranty on extensive corrosion

Adjustable built-in spotlight made of galvanised steel. The spotlight can easily be connected to the mains without the use of a

The galvanised finish makes the light fixture resistant to the Nordic climate. We recommend light fixtures in galvanised steel for coastal areas.