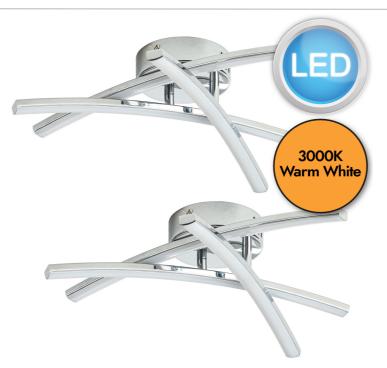

# FCL-20871X2

Set of 2 Yardley - LED Chrome Opal Flush Ceiling Lights

## LIGHT SOURCE DATA

- 2 x 19W LED (included)
- Lamp direction Indirect
- · Lamp shape LED
- Non-dimmable
- 3000K (Warm White)
- 900Lm
- 47.4Lm/W
- 20000 Liftetime
- Energy class: G
- 80 CRI

#### SPECIFICATION

- · Manufacturer warranty for 2 years from date of purchase
- · Polished chrome plate and opal PC
- IP20
- No
- · Class II Double Insulated, No Earth
- 240V Assembly required? No
- CE Marking, UKCA Marking, Energy Efficient, Energy Saving

### DIMENSION DATA

- Height 95mm
- Diameter 415mm
- Weight 1.2kg

info@firstchoicelighting.co.uk