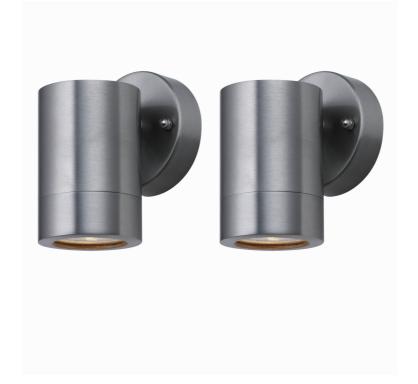

## **DIMENSION DATA**

- Height 120mm
- Width 85mm
- Depth 95mm
- · Weight 0.86kg

## **SPECIFICATION**

- Manufacturer warranty for 2 years from date of purchase
- · Polished stainless steel and clear glass
- IP44
- No
- Class I Single Insulated, Earthed
- 240V
- Assembly required? No
- CE Marking, UKCA Marking, Energy Efficient, Energy Saving