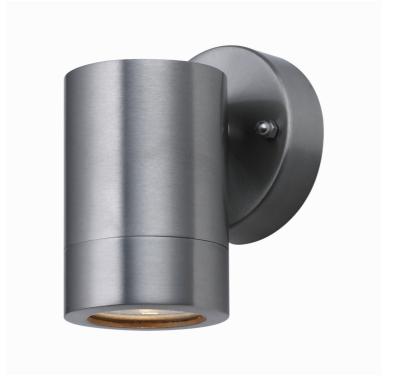

## **DIMENSION DATA**

- Height 120mm
- Width 85mm
- Depth 95mm
- Weight 0.43kg

## **SPECIFICATION**

- Manufacturer warranty for 2 years from date of purchase
- · Polished stainless steel and clear glass
- IP44
- No
- Class I Single Insulated, Earthed
- 240V
- Assembly required? No
- CE Marking, UKCA Marking, Energy Efficient, Energy Saving