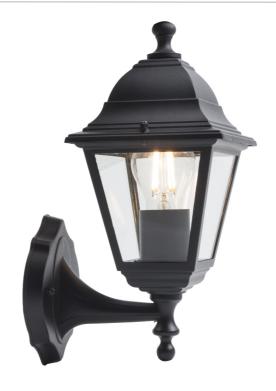

## **LIGHT SOURCE DATA**

- 60W Max E27 ES (required)
- Lamp direction Upwards
- Lamp shape Standard
- Dimmable
- · Energy class: Not applicable

## **DIMENSION DATA**

- Height 315mm
- Width 140mm
- Depth 190mm
- · Weight 0.8kg

## **SPECIFICATION**

- Manufacturer warranty for 2 years from date of purchase
- · Matt black and clear glass
- IP44
- No
- · Class I Single Insulated, Earthed
- 240V
- Assembly required? No
- Powder coated with pre-treatment for outdoor use
- CE Marking, UKCA Marking, Energy Efficient, Energy Saving