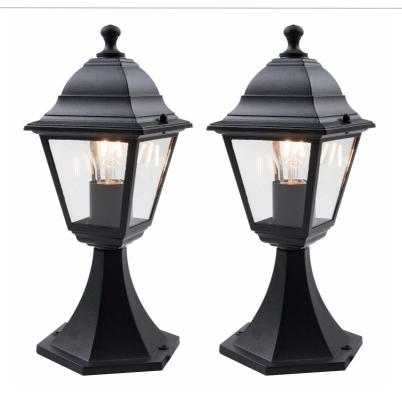

# FCL-20965X2

## Set of 2 Cambridge - Black with Clear Glass Four Sided Lantern IP44 Outdoor Post Lights

### **DIMENSION DATA**

- Height 370mm
- Width 150mm
- Depth 170mm
- Weight 0kg

#### SPECIFICATION

- · Manufacturer warranty for 2 years from date of purchase
- Matt black and clear glass
- IP44
- No
- · Class I Single Insulated, Earthed
- 240V
- Assembly required? No
- Powder coated with pre-treatment for outdoor use
- CE Marking, UKCA Marking, Energy Efficient, Energy Saving