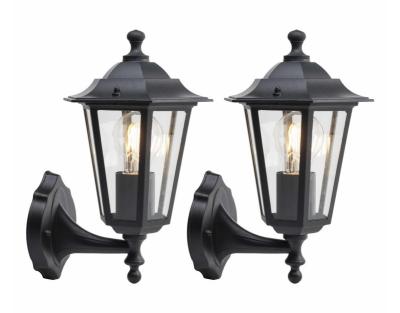

## **DIMENSION DATA**

- · Height 360mm
- Width 166mm
- Depth 215mm
- Weight 0kg

## **SPECIFICATION**

- Manufacturer warranty for 2 years from date of purchase
- · Matt black and clear glass
- IP44
- No
- · Class I Single Insulated, Earthed
- 240V
- Assembly required? No
- Powder coated with pre-treatment for outdoor use
- CE Marking, UKCA Marking, Energy Efficient, Energy Saving