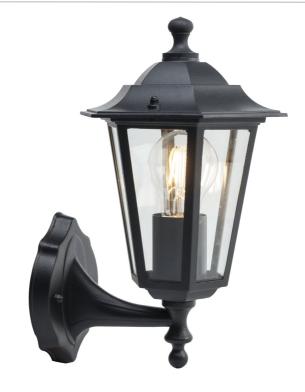

Eversham - Black with Clear Glass Six Sided Lantern IP44 Outdoor Wall Light

## **DIMENSION DATA**

- · Height 360mm
- Width 166mm
- Depth 215mm
- Weight 0.8kg

## **SPECIFICATION**

- Manufacturer warranty for 2 years from date of purchase
- · Matt black and clear glass
- IP44
- No
- · Class I Single Insulated, Earthed
- 240V
- Assembly required? No
- Powder coated with pre-treatment for outdoor use
- CE Marking, UKCA Marking, Energy Efficient, Energy Saving