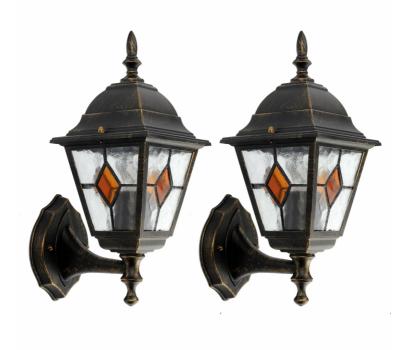

Set of 2 Morecambe - Black with Brushed Gold IP44 Outdoor Wall Lights

## **DIMENSION DATA**

- · Height 345mm
- Width 140mm
- Depth 190mm
- Weight 0kg

## **SPECIFICATION**

- Manufacturer warranty for 2 years from date of purchase
- · Black & hand brushed gold and clear glass with amber glass detail
- IP44
- No
- · Class I Single Insulated, Earthed
- 240V
- Assembly required? No
- Powder coated with pre-treatment for outdoor use
- CE Marking, UKCA Marking, Energy Efficient, Energy Saving