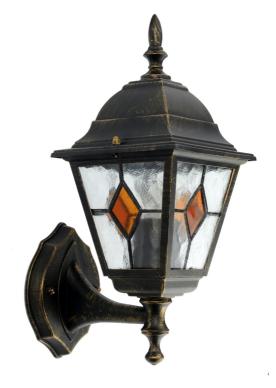

### **SPECIFICATION**

- Manufacturer warranty for 2 years from date of purchase
- · Black & hand brushed gold and clear glass with amber glass detail
- IP44
- No
- · Class I Single Insulated, Earthed
- 240V
- Assembly required? No
- Powder coated with pre-treatment for outdoor use
- CE Marking, UKCA Marking, Energy Efficient, Energy Saving