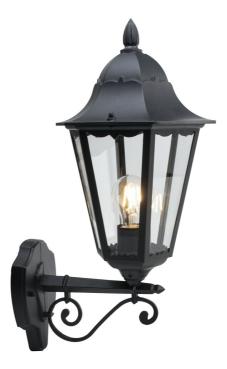

Mansfield - Black with Clear Glass Six Sided Lantern IP44 Outdoor Wall Light

## **DIMENSION DATA**

- Height 510mm
- Width 235mm
- Depth 285mm
- Weight 1.3kg

## SPECIFICATION

- · Manufacturer warranty for 2 years from date of purchase
- Matt black and clear glass
- IP44
- No
- · Class I Single Insulated, Earthed
- 240V
- Assembly required? No
- Powder coated with pre-treatment for outdoor use
- CE Marking, UKCA Marking, Energy Efficient, Energy Saving