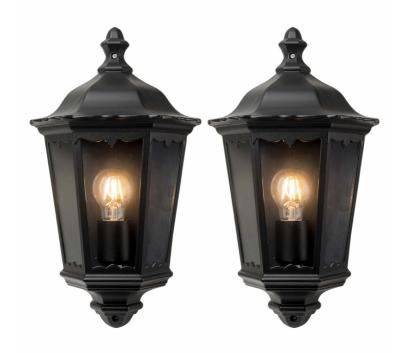

## FCL-20970X2

Set of 2 Sienna - Black with Clear Glass IP44 Outdoor Half Lantern Wall Lights

## SPECIFICATION

- · Manufacturer warranty for 2 years from date of purchase
- Matt black and clear glass
- IP44
- No
- · Class I Single Insulated, Earthed
- 240V
- Assembly required? No
- Powder coated with pre-treatment for outdoor use
- CE Marking, UKCA Marking, Energy Efficient, Energy Saving