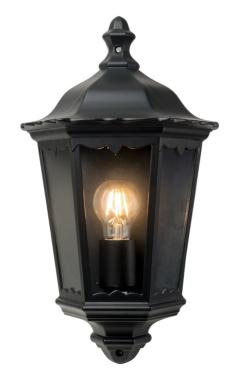

## **DIMENSION DATA**

- · Height 425mm
- Width 255mm
- Depth 140mm
- Weight 1.2kg

## **SPECIFICATION**

- Manufacturer warranty for 2 years from date of purchase
- · Matt black and clear glass
- IP44
- No
- · Class I Single Insulated, Earthed
- 240V
- Assembly required? No
- Powder coated with pre-treatment for outdoor use
- CE Marking, UKCA Marking, Energy Efficient, Energy Saving