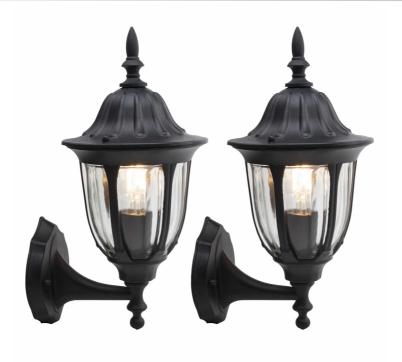

Set of 2 Durham - Black with Clear Glass IP44 Outdoor Lantern Style Wall Lights

## **SPECIFICATION**

- Manufacturer warranty for 2 years from date of purchase
- · Matt black and clear glass
- IP44
- No
- · Class I Single Insulated, Earthed
- 240V
- Assembly required? No
- Powder coated with pre-treatment for outdoor use
- CE Marking, UKCA Marking, Energy Efficient, Energy Saving