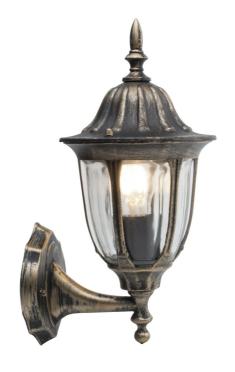

Durham - Black with Brushed Gold IP44 Outdoor Lantern Style Wall Light

## **DIMENSION DATA**

- · Height 355mm
- Width 163mm
- Depth 200mm
- Weight 0.9kg

## **SPECIFICATION**

- Manufacturer warranty for 2 years from date of purchase
- · Black & hand brushed gold and clear glass
- IP44
- No
- · Class I Single Insulated, Earthed
- 240V
- Assembly required? No
- Powder coated with pre-treatment for outdoor use
- CE Marking, UKCA Marking, Energy Efficient, Energy Saving