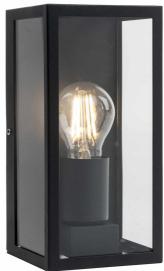

## **SPECIFICATION**

- Manufacturer warranty for 2 years from date of purchase
- · Matt black and clear glass
- IP44
- No
- · Class I Single Insulated, Earthed
- 240V
- Assembly required? No
- Powder coated with pre-treatment for outdoor use
- CE Marking, UKCA Marking, Energy Efficient, Energy Saving