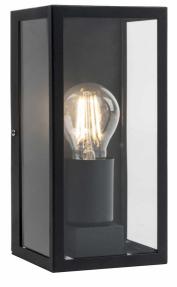

## **SPECIFICATION**

- Manufacturer warranty for 2 years from date of purchase
- · Matt black and clear glass
- IP44
- No
- · Class I Single Insulated, Earthed
- 240V
- Assembly required? No
- Powder coated with pre-treatment for outdoor use
- CE Marking, UKCA Marking, Energy Efficient, Energy Saving