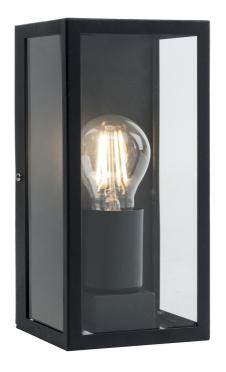

## **DIMENSION DATA**

- · Height 235mm
- Width 115mm
- Depth 110mm
- Weight 1kg

## **SPECIFICATION**

- Manufacturer warranty for 2 years from date of purchase
- · Matt black and clear glass
- IP44
- No
- · Class I Single Insulated, Earthed
- 240V
- Assembly required? No
- Powder coated with pre-treatment for outdoor use
- CE Marking, UKCA Marking, Energy Efficient, Energy Saving